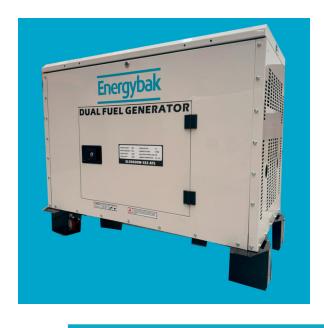

## **DUAL FUEL 60 HZ**

## FOR COMMERCIAL PURPOSE

## **18KW**

| MODEL              | SL20000W-SE3-DF                      |
|--------------------|--------------------------------------|
| Frequency          | 60hz                                 |
| Voltage            | 220v                                 |
| Rated output       | 18kw                                 |
| Max output         | 20kw                                 |
| DC output          | 12V-8.3A                             |
| Power factor cos ¢ | 0.8 ( 3phase)                        |
| Fuel               | GASOLINE/LPG                         |
| Fuel tank capacity | 50 L                                 |
| Noise level at 7m  | ≤ 73 dB(A)                           |
| Starting system    | Electric start                       |
| ENGINE             |                                      |
| Model              | GB1000                               |
| Engine type        | V-twin, 4 stroke, forced cooling, OH |
| Displacement       | 999 cc                               |
| Rated power        | 24 kw / 3000rpm                      |
| Oil capacity       | 2.5 L                                |
| OTHER              |                                      |
| Packing size       | 1370*760*1100 mm                     |
|                    |                                      |