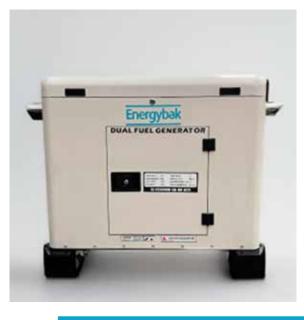

## **DUAL FUEL 60 HZ**

## **POWER GENERATORS**

FOR RESIDENTIAL AND COMMERCIAL PURPOSE

**13KW** 

| MODEL              | SL15000W-SE-DF-ATS                   |
|--------------------|--------------------------------------|
| Frequency          | 60hz                                 |
| Voltage            | 127V                                 |
| Rated output       | 13kw                                 |
| Max output         | 14kw                                 |
| Power factor cos ¢ | 1                                    |
| Fuel               | GASOLINE/LPG                         |
| Noise level at 7m  | ≤ 73 dB(A)                           |
| Starting system    | Electric start Or ATS                |
| ENGINE             |                                      |
| Model              | GB750                                |
| Engine type        | V-twin, 4 stroke, forced cooling, OH |
| Displacement       | 16 kw / 3000rpm                      |
| Rated power        | 1.5L                                 |
| Oil capacity       | GB750                                |
| OTHER              |                                      |
| Packing size       | 1160*740*1080 mm                     |
| racking size       | 1100 740 1080 11111                  |