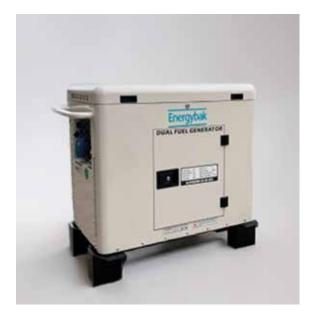

## **DUAL FUEL 60 HZ**

## **POWER GENERATORS**

FOR RESIDENTIAL AND COMMERCIAL PURPOSE

**13KW** 

| MODEL              | SL15000W-SE-DF-ATS                   |
|--------------------|--------------------------------------|
| Frequency          | 60hz                                 |
| Voltage            | 127V                                 |
| Rated output       | 13kw                                 |
| Max output         | 14kw                                 |
| Power factor cos ¢ | 1                                    |
| Fuel               | GASOLINE/LPG                         |
| Noise level at 7m  | ≤ 73 dB(A)                           |
| Starting system    | Electric start Or ATS                |
| ENGINE             |                                      |
| Model              | GB750                                |
| Engine type        | V-twin, 4 stroke, forced cooling, OH |
| Displacement       | 16 kw / 3000rpm                      |
| Rated power        | 1.5L                                 |
| Oil capacity       | GB750                                |
| OTHER              |                                      |
| Packing size       | 1160*740*1080 mm                     |
| racking size       | 1100 740 1080 11111                  |